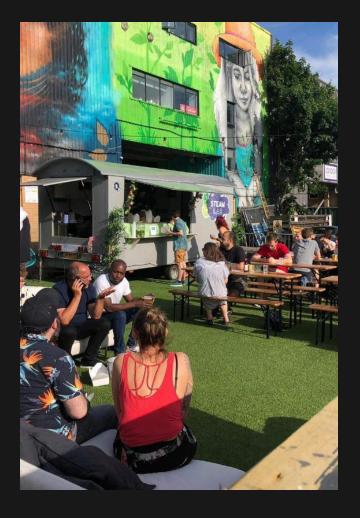

In addition to this, both spaces have access to generous amounts of external space, a large courtyard at the front of the venue (perfect for foodtrucks and BBQs) and our stunning waterfront terrace, which can be accessed by canal boat for guests looking to make an entrance.