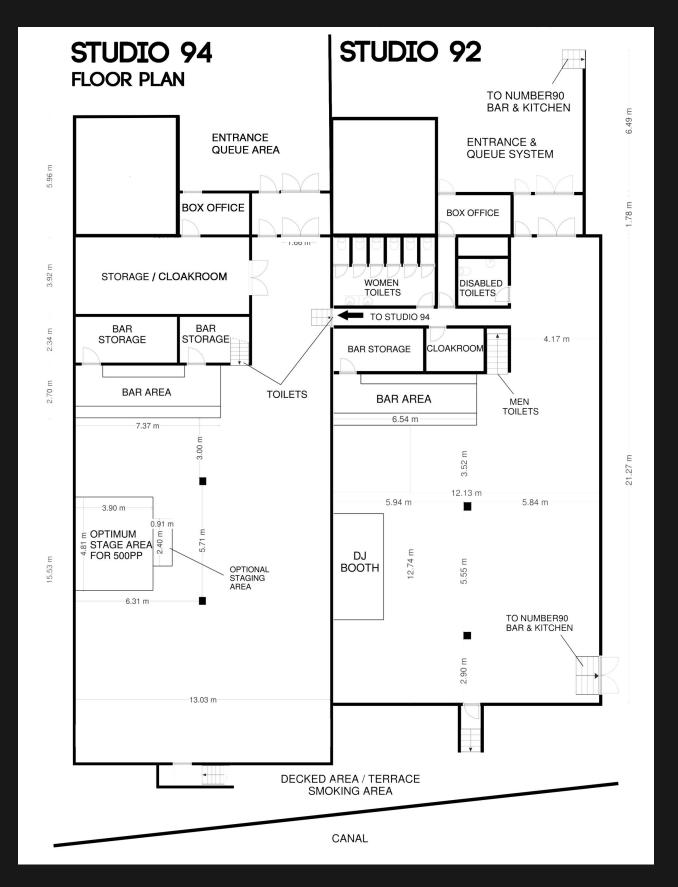

eddings, summer (and Christmas) parties, photo shoots and exhibitions. We can provide catering, and have our own projectors and a state of the art PA system.

In addition to this, both spaces have access to generous amounts of external space, a large courtyard at the front of the venue (perfect for foodtrucks and BBQs) and our stunning waterfront terrace, which can be accessed by canal boat for guests looking to make an entrance.

Studio 92 is currently set up as our 'games room' with a full 9 hole crazy golf course (each hole designed by a different local street artists), ping pong, table football, pool and retro video games.

This whole set-up can make a great ice-breaker or team building activity for an event, or can be removed if the space is required.















## **FLOORPLAN**



## **CAPACITIES & LOCATION**

We are easily accessible from central London (a 5 minute from journey Stratford station, which is 8 minutes from Liverpool Street), or a 3 walk minute from Hackney Wick overground station.



|           | Standing | Theatre Style | Dining |
|-----------|----------|---------------|--------|
| Studio 92 | 500      | 100           | 150    |
| Studio 94 | 550      | 150           | 180    |