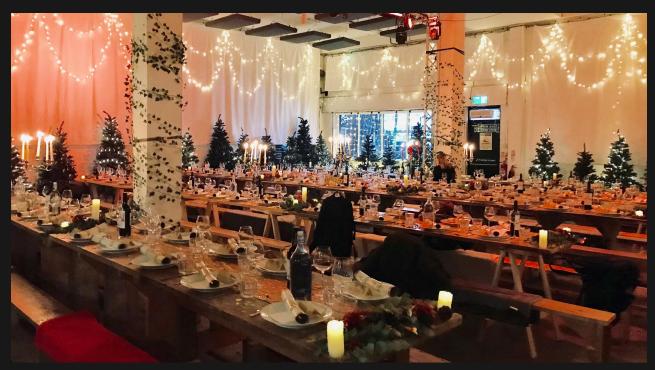

These can either be booked individually, or jointly, depending on the size of the event. These are light, exceptional, airy spaces, perfect for any type of function, ranging from corporate away days and presentations, to weddings, summer (and Christmas) parties, photo shoots and exhibitions. We can provide catering, and have our own projectors and a state of the art PA system.