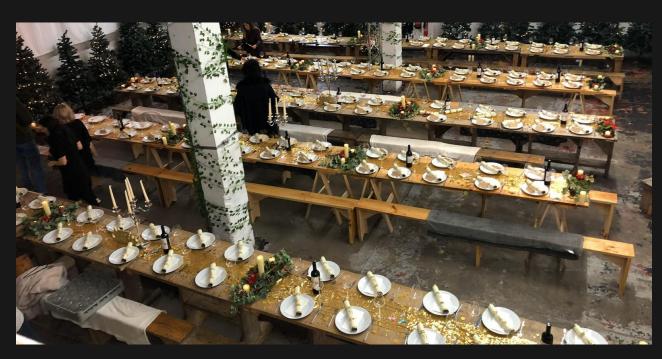

These can either be booked individually, or jointly, depending on the size of the event. These are light, exceptional, airy spaces, perfect for any type of function, ranging from corporate away days and presentations, to weddings, summer (and Christmas) parties, photo shoots and exhibitions. We can provide catering, and have our own projectors and a state of the art PA system.

|           | Standing | Theatre Style | Dining |
|-----------|----------|---------------|--------|
| Studio 92 | 500      | 100           | 150    |
| Studio 94 | 550      | 150           | 180    |