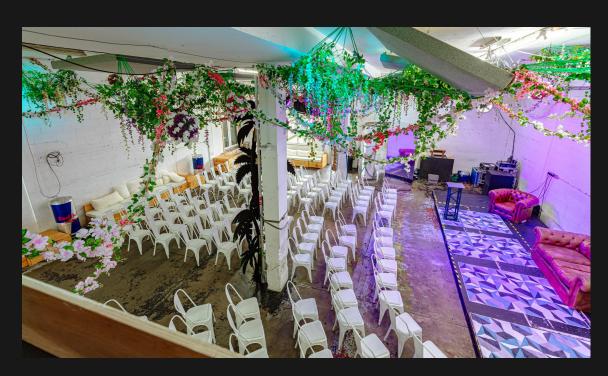

These can either be booked individually, or jointly, depending on the size of the event. These are light, exceptional, airy spaces, perfect for any type of function, ranging from corporate away days and presentations, to weddings, summer (and Christmas) parties, photo shoots and exhibitions. We can provide catering, and have our own projectors and a state of the art PA system.