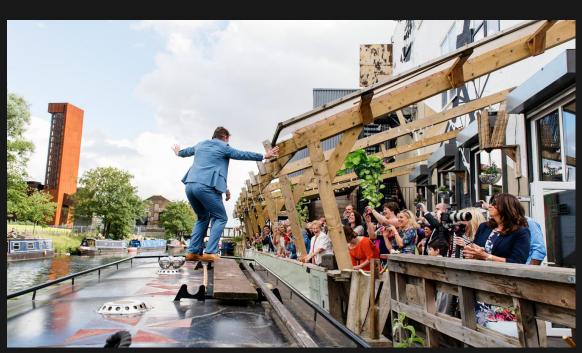

In addition to this, both spaces have access to generous amounts of external space, a large courtyard at the front of the venue (perfect for foodtrucks and BBQs) and our stunning waterfront terrace, which can be accessed by canal boat for guests looking to make an entrance.