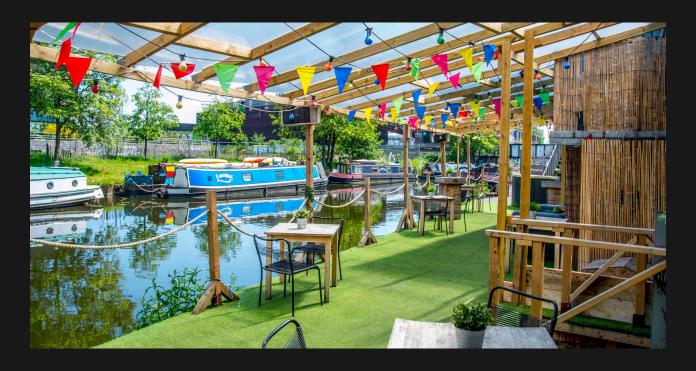

In addition to this, both spaces have access to generous amounts of external space, a large courtyard at the front of the venue (perfect for foodtrucks and BBQs) and our stunning waterfront terrace, which can be accessed by canal boat for guests looking to make an entrance.