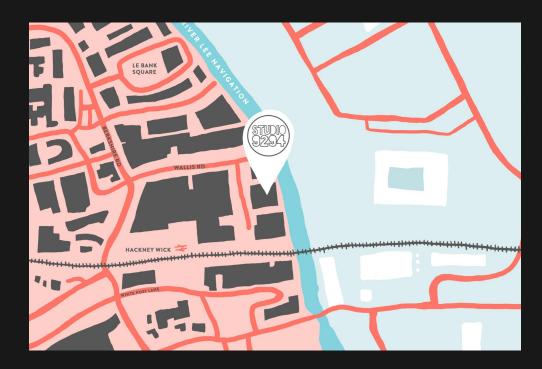

## **CAPACITIES & LOCATION**

We are easily accessible from central London (a 5 minute from journey Stratford station, which is 8 minutes from Liverpool Street), or a 3 walk minute from Hackney Wick overground station.