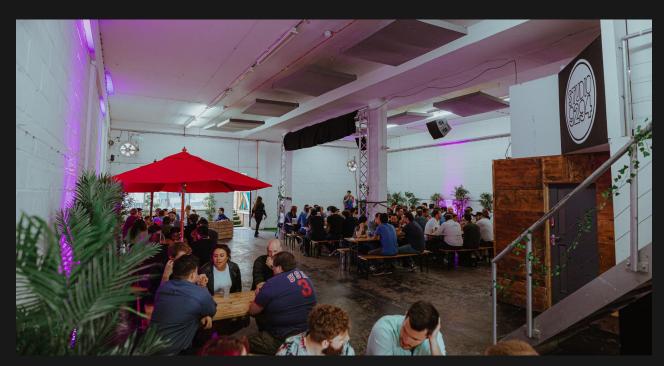

## STUDIO 9294 CORPORATE EVENTS

90-94 Wallis Road, London, E9 5LN

H I R E @ T H E N U M B E R G R O U P . C O M O 2 O 8 1 O 3 9 O 9 4

Studio 9294 comprises two adjacent warehouse style, blank canvas studio spaces (Studio 92 and Studio 94), with a combined standing capacity of over 1000. These studios are connected via the canal-side terrace area and by an internal corridor.

These can either be booked individually, or jointly, depending on the size of the event. These are exceptional, light, airy spaces, perfect for any type of function, ranging from corporate away days and presentations, to weddings, summer (and Christmas) parties, photo shoots and exhibitions. We can provide catering, and have our own projectors and a state of the art PA system.

In addition to this, both spaces have access to generous amounts of external space, a large courtyard at the front of the venue (perfect for foodtrucks and BBQs) and our stunning waterfront terrace, which can be accessed by canal boat for guests looking to make an entrance.

Studio 92 is currently set up as our 'games room' with a full 9 hole crazy golf course (each hole designed by a different local street artists), ping pong, table football, pool and retro video games.

This whole set-up can make a great ice-breaker or team building activity for an event, or can be removed if the space is required.