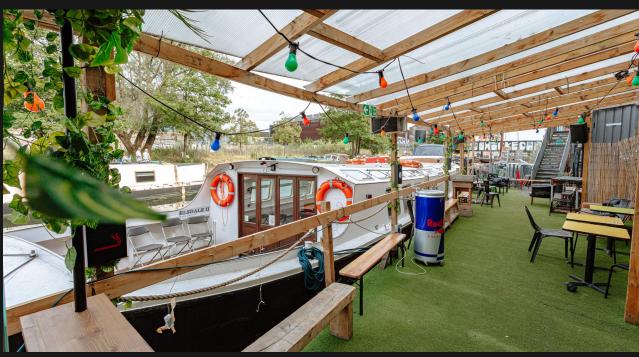

In addition to this, both spaces have access to generous amounts of external space, a large courtyard at the front of the venue (perfect for foodtrucks and BBQs) and our stunning waterfront terrace, which can be accessed by canal boat for guests looking to make an entrance.