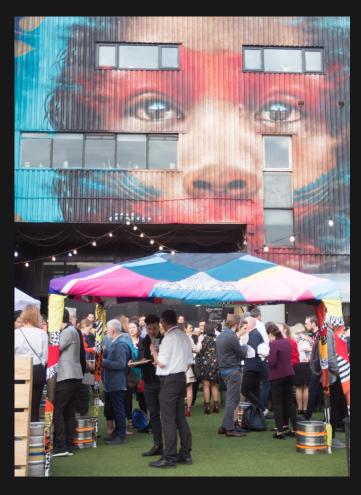

In addition to this, both spaces have access to generous amounts of external space, a large courtyard at the front of the venue (perfect for foodtrucks and BBQs) and our stunning waterfront terrace, which can be accessed by canal boat for guests looking to make an entrance.