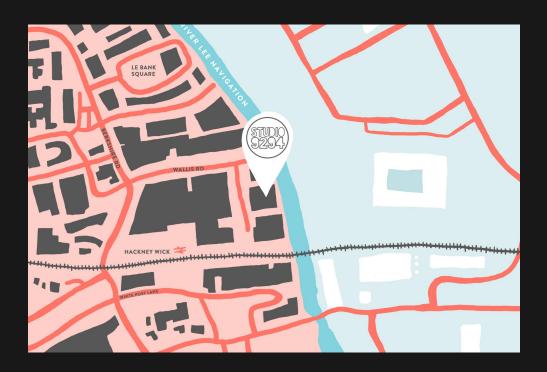

## CAPACITIES & LOCATION

We are easily accessible from central London (a 5 minute from journey Stratford station, which is 8 minutes from Liverpool Street), or a 3 walk minute from Hackney Wick overground station.