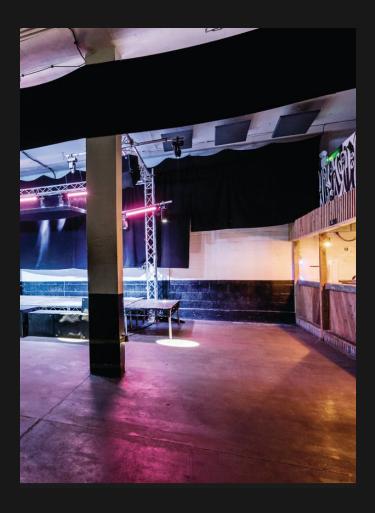

## STUDIO 9294 CORPORATE EVENTS

90-94 Wallis Road, London, E9 5LN

H I R E @ T H E N U M B E R G R O U P . C O M O 2 O 8 1 O 3 9 O 9 4

Studio 9294 comprises two adjacent warehouse style, blank canvas studio spaces (Studio 92 and Studio 94), with a combined standing capacity of over 1000. These studios are connected via the canal-side terrace area and by an internal corridor.

These can either be booked individually, or jointly, depending on the size of the event. These are exceptional, light, airy spaces, perfect for any type of function, ranging from corporate away days and presentations, to weddings, summer (and Christmas) parties, photo shoots and exhibitions. We can provide catering, and have our own projectors and a state of the art PA system.