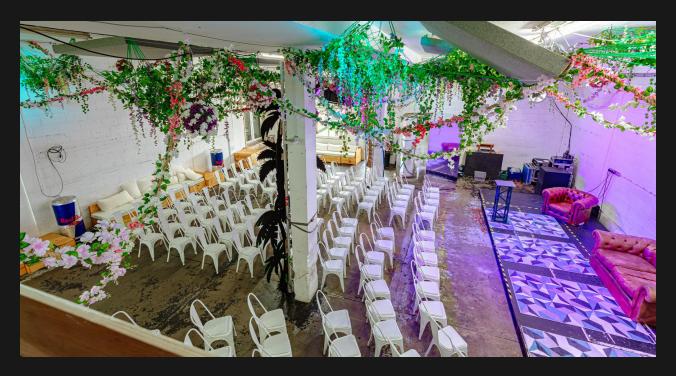

These can either be booked individually, or jointly, depending on the size of the event. These are exceptional, light, airy spaces, perfect for any type of function, ranging from corporate away days and presentations, to weddings, summer (and Christmas) parties, photo shoots and exhibitions. We can provide catering, and have our own projectors and a state of the art PA system.