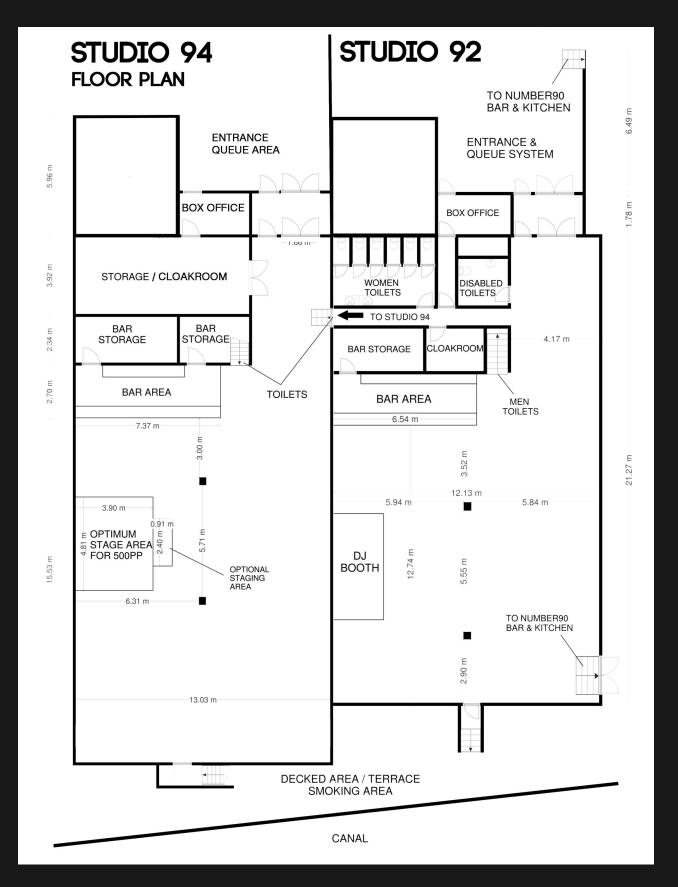

## **FLOORPLAN**

|           | Standing | Theatre Style | Dining |
|-----------|----------|---------------|--------|
| Studio 92 | 500      | 100           | 150    |
| Studio 94 | 550      | 150           | 180    |